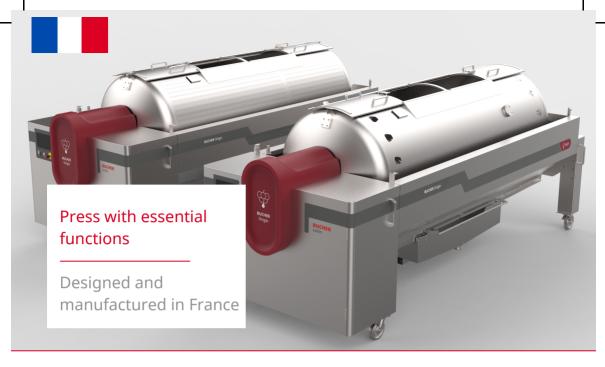

New range of presses with open or closed tank

Bucher Vaslin offers you a return to the sources, a press as close to our origins as possible.

An equipment adjusted as closely as possible to the realities of the winemakers.

For each capacity, choice between open and closed tank.

Large opening

Accessible juice bin

color touch screen

Easy to clean, fast and efficient

Electropolished draining chanels, quick-fit without tools

Operator safety