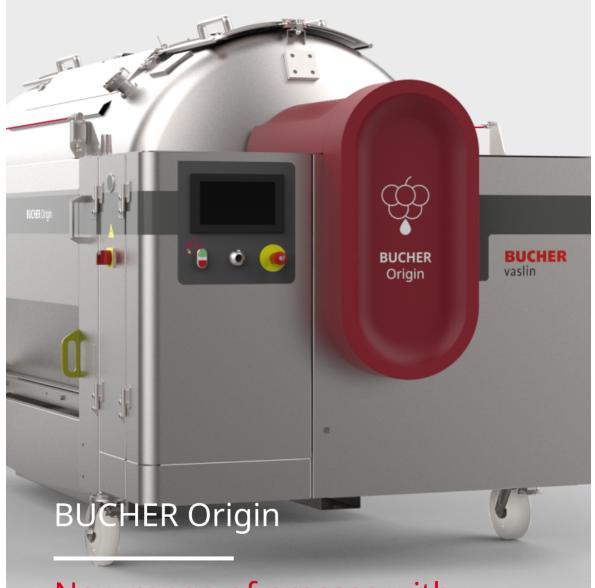

New range of presses with open or closed tank

Bucher Vaslin offers you a return to the sources, a press as close to our origins as possible.

An equipment adjusted as closely as possible to the realities of the winemakers.

For each capacity, choice between open and closed tank.

Large opening

Accessible juice bin

color touch screen

Easy to clean, fast and efficient

Electropolished draining chanels, quick-fit without tools

Operator safety