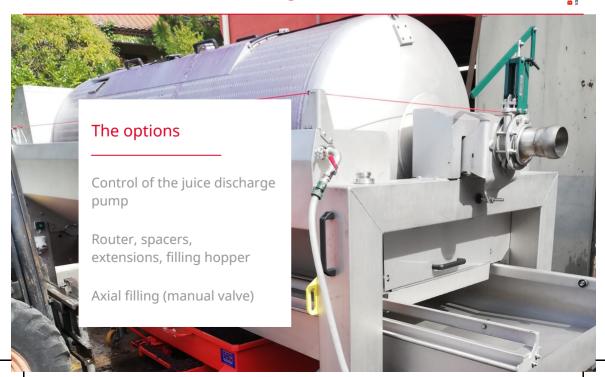

For each capacity, choice between open and closed tank.

Large opening

Accessible juice bin

color touch screen

Easy to clean, fast and efficient

Electropolished draining chanels, quick-fit without tools

Operator safety